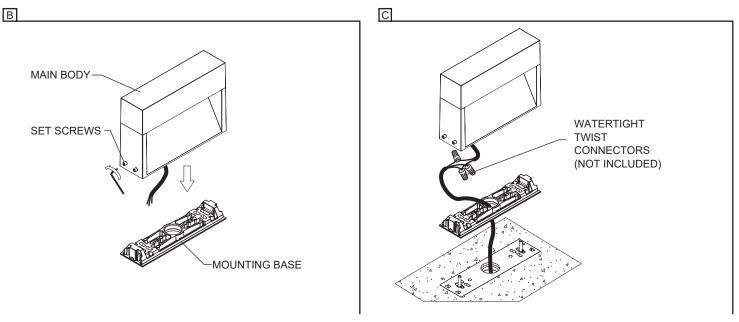

## INSTALLATION IN CONCRETE WITH FLANGE - WITH INTEGRAL DRIVER (120-277V)

- B- UNFASTEN THE SET (4) SCREWS WITH THE ALLEN KEY (INCLUDED) AND PULL MOUNTING BASE OFF THE MAIN BODY. DO NOT COMPLETELY REMOVE SCREWS
- C- MAKE ALL WIRE CONNECTIONS (FOLLOWING POLARITY MARKING) WITH WATERTIGHT TWIST CONNECTORS (NOT INCLUDED). PLACE THEM INTO THE MAIN BODY.