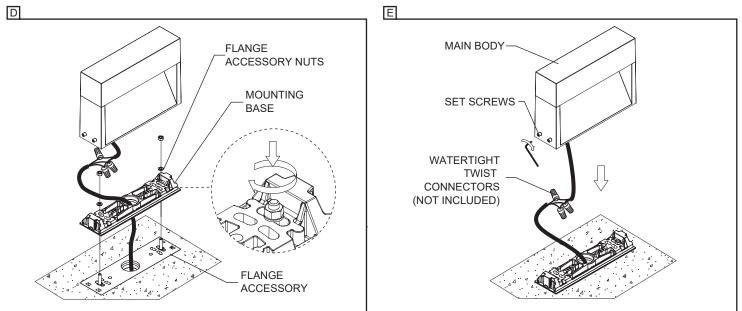

## D- FASTEN MOUNTING BASE TO FLANGE ACCESSORY USING (2) FLANGE ACCESSORY NUTS (INCLUDED).

E- PLACE MAIN BODY INTO MOUNTING BASE AND FASTEN SET SCREWS.