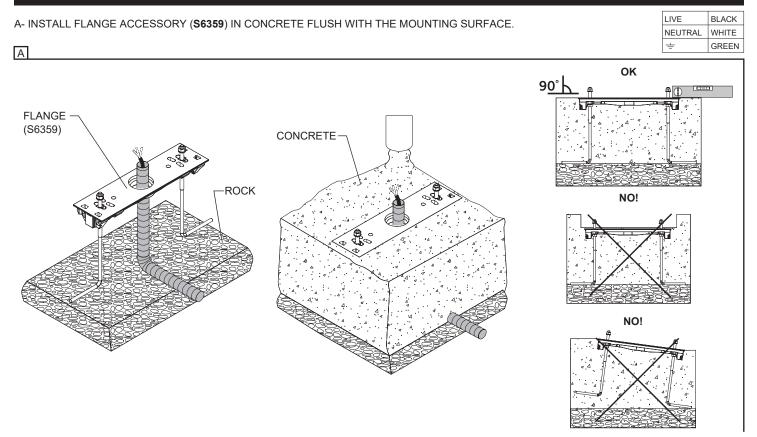

| LIVE    | BLACK |
|---------|-------|
| NEUTRAL | WHITE |
| ÷       | GREEN |

- B- FASTEN MOUNTING BASE TO SURFACE USING APPROPRIATE (2) ANCHORS (NOT INCLUDED) AND (2) SCREWS (NOT INCLUDED).
- C- MAKE ALL WIRE CONNECTORS (FOLLOWING POLARITY MARKING) WITH WATERTIGHT TWIST CONNECTORS (NOT INCLUDED.) PLACE THEM INTO THE MAIN BODY. PLACE THE MAIN BODY INTO THE MOUNTING BASE AND FASTEN SET SCREWS.