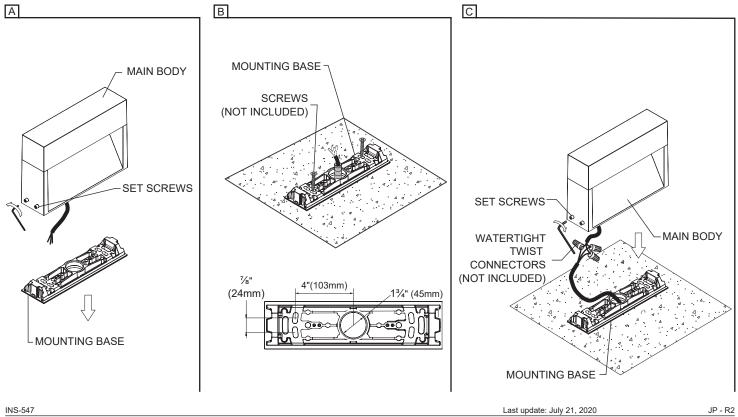

## INSTALLATION WITHOUT FLANGE

A- UNFASTEN THE (4) SET SCREWS WITH ALLEN KEY (**INCLUDED**) AND PULL MOUNTING BASE OFF THE MAIN BODY. B- FASTEN MOUNTING BASE TO SUBFACE USING APPROPRIATE (2) ANCHORS (**NOT INCLUDED**)

| LIVE    | BLACK |
|---------|-------|
| NEUTRAL | WHITE |
| ÷       | GREEN |

- B- FASTEN MOUNTING BASE TO SURFACE USING APPROPRIATE (2) ANCHORS (NOT INCLUDED) AND (2) SCREWS (NOT INCLUDED).
- C- MAKE ALL WIRE CONNECTORS (FOLLOWING POLARITY MARKING) WITH WATERTIGHT TWIST CONNECTORS (NOT INCLUDED.) PLACE THEM INTO THE MAIN BODY. PLACE THE MAIN BODY INTO THE MOUNTING BASE AND FASTEN SET SCREWS.