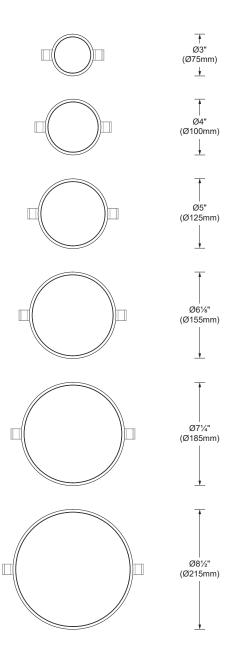

# **MINT**





### **MINT**

Collection of recessed luminaires for ceiling or wall applications.

The milky polycarbonate screen provides omnidirectional diffused light.

Suitable for decorative applications, wayfinding and to compose graphic light patterns.

## 6 SIZES







**FRONT VIEW** 

### **WATER RESISTANT**

Waterproof construction suitable for wet locations like bathrooms, showers and wellness centers.

Rated IP66 from under the ceiling, IP20 in the ceiling, IK08.

Remote version: Certified ETL for wet location Integral version: certified cULus listed for dry, damp and wet location.









#### **SPECIFICATIONS**

4.5 to 24.5 Watts

275 to 1995 Lumens

General Light Optic

2700K / 3000K

80 CRI

IP66 from under the ceiling, IP20 in the ceiling, IK08

Available with remote or integral power supply.