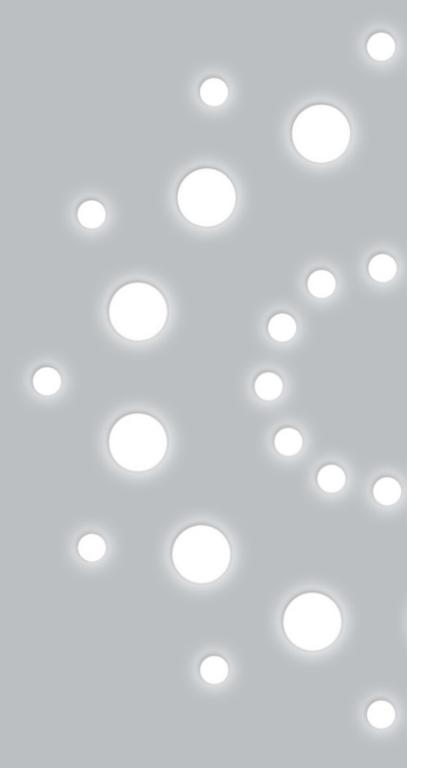

### **MINT**

Collection of recessed luminaires for ceiling or wall applications.

The milky polycarbonate screen provides omnidirectional diffused light.

Suitable for decorative applications, wayfinding and to compose graphic light patterns.