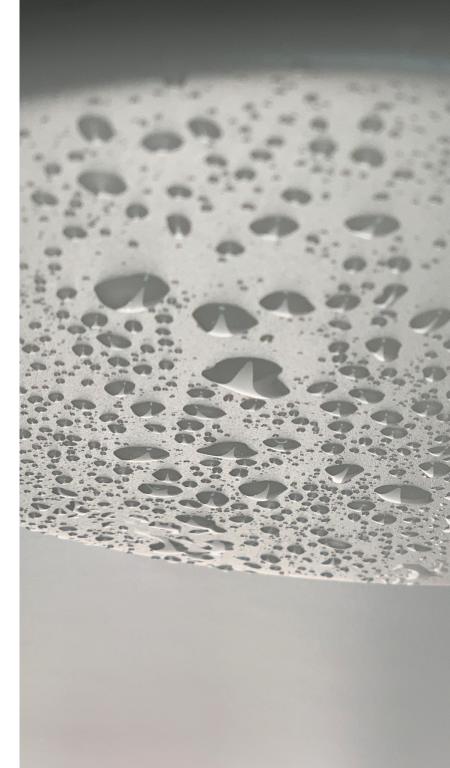

### **WATER RESISTANT**

Waterproof construction suitable for wet locations like bathrooms, showers and wellness centers.

Rated IP66 from under the ceiling, IP20 in the ceiling, IK08.

Remote version: Certified ETL for wet location Integral version: certified cULus listed for dry, damp and wet location.