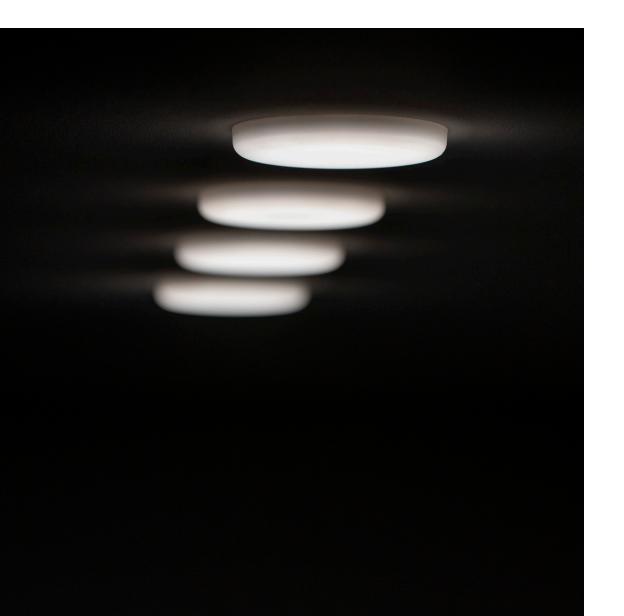

### **MINT**

Collection of recessed luminaires for ceiling or wall applications.

The milky polycarbonate screen provides omnidirectional diffused light.

Suitable for decorative applications, wayfinding and to compose graphic light patterns.