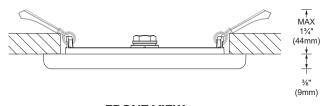

# **MINT**





### **MINT**

Collection of recessed luminaires for ceiling or wall applications.

The milky polycarbonate screen provides omnidirectional diffused light.

Suitable for decorative applications, wayfinding and to compose graphic light patterns.

## 6 SIZES







**FRONT VIEW** 

### **WATER RESISTANT**

Waterproof construction suitable for wet locations like bathrooms, showers and wellness centers.

Rated IP66 from under the ceiling, IP20 in the ceiling, IK08.

Remote version: Certified ETL for wet location Integral version: certified cULus listed for dry, damp and wet location.









#### **SPECIFICATIONS**

4.5 to 24.5 Watts

275 to 1995 Lumens

General Light Optic

2700K / 3000K

80 CRI

IP66 from under the ceiling, IP20 in the ceiling, IK08

Available with remote or integral power supply.