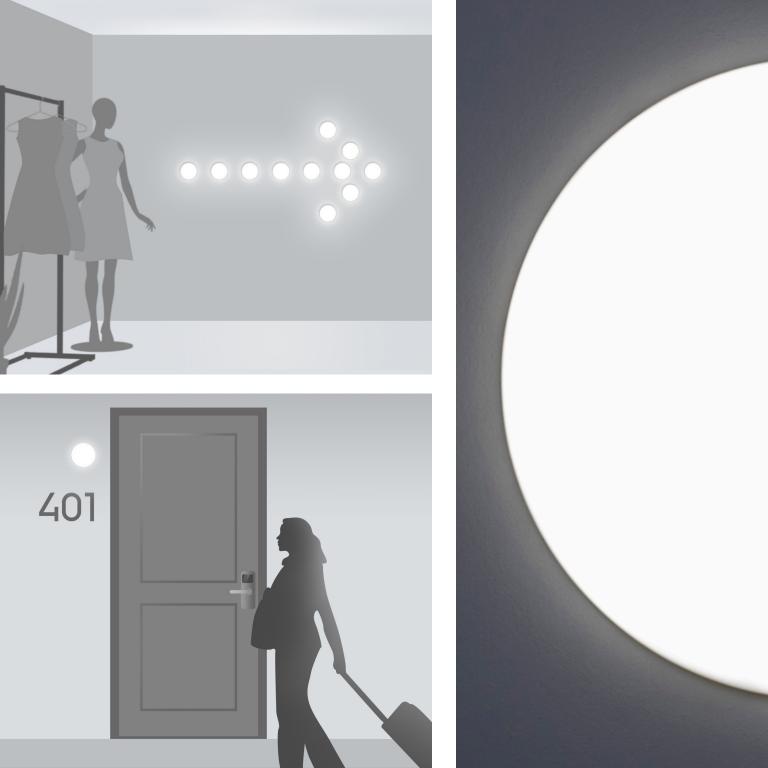

### **MINT**

Collection of recessed luminaires for ceiling or wall applications.

The milky polycarbonate screen provides omnidirectional diffused light.

Suitable for decorative applications, wayfinding and to compose graphic light patterns.