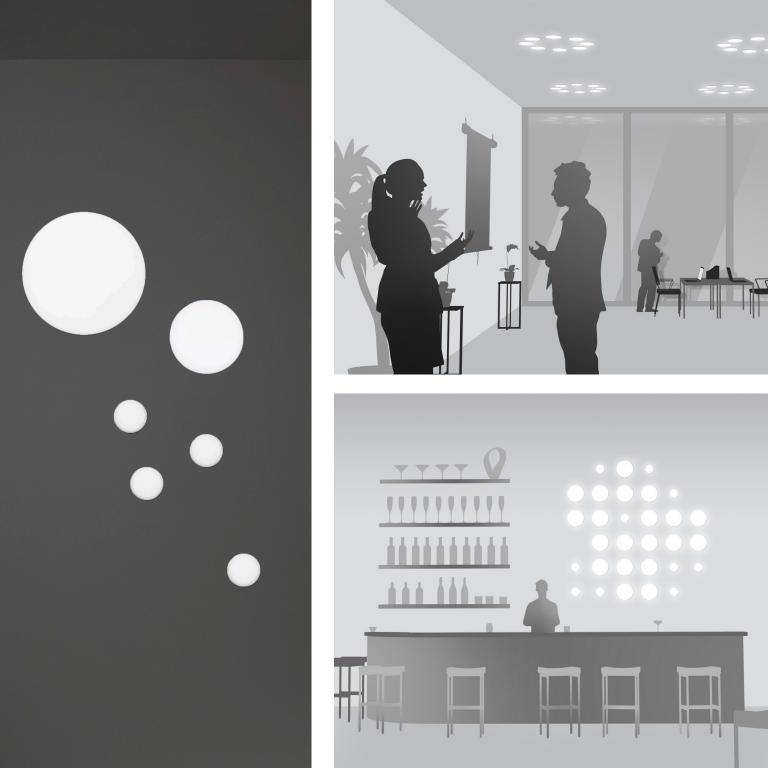

### **MINT**

Collection of recessed luminaires for ceiling or wall applications.

The milky polycarbonate screen provides omnidirectional diffused light.

Suitable for decorative applications, wayfinding and to compose graphic light patterns.