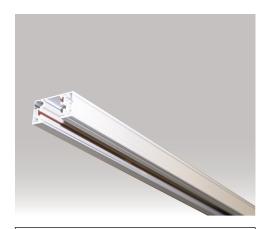

## **ORDERING INFO**

| - <b>S1</b> - TRACK          |                       |  |
|------------------------------|-----------------------|--|
|                              |                       |  |
| MODEL <sup>(1)</sup>         |                       |  |
| <b>8004 -</b> 4ft long track | 8008 - 8ft long track |  |
|                              |                       |  |
| FINISH                       |                       |  |
| <b>01 -</b> White            | <b>02</b> - Black     |  |