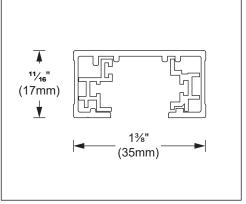

Page: 1 of 2

| Material:      |                     | Body: Extruded aluminum.                                             |
|----------------|---------------------|----------------------------------------------------------------------|
| Mounting:      |                     | Surface mount or suspended.                                          |
| Electrical:    |                     | 120V one circuit 20A with line voltage dimming capability.           |
| Finish:        |                     | Track: White or black painted.<br>Accessories: White or black color. |
| Warranty:      |                     | 5 year limited warranty.                                             |
| Ratings:       |                     | IP00                                                                 |
| Certification: | c(UL) <sub>US</sub> | cULus listed for dry location                                        |