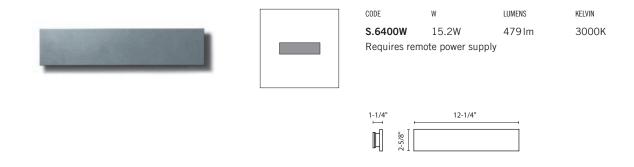

#### IP54

Supplied with LM80 tested LEDs L70>50,000 hours

#### **COLORS**

○ White (code 01)○ Aluminum grey (code 14)

8 SISTEMALUX