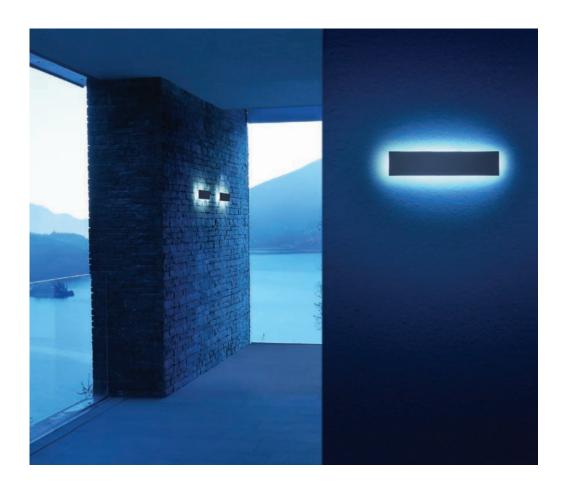

# APPEAL Wall applique

Appeal front cover can be positioned to obtain symmetrical or asymmetrical light distributions

SISTEMALUX 9