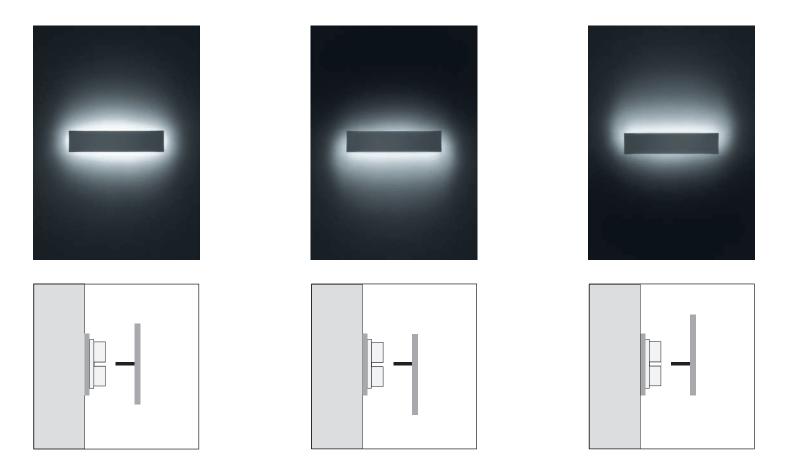

# APPEAL Wall applique

Appeal front cover can be positioned to obtain symmetrical or asymmetrical light distributions

SISTEMALUX 9