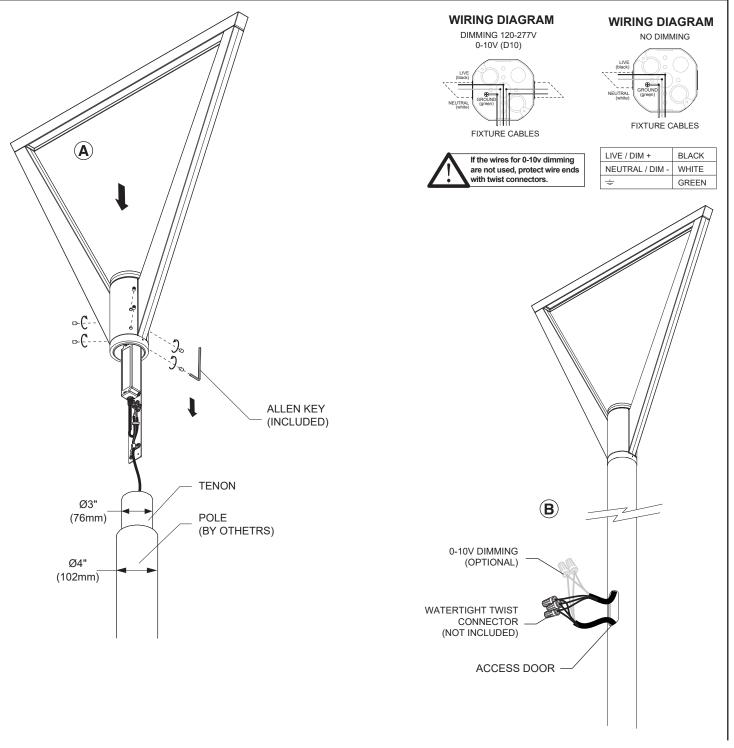

## FIXTURE INSTALLATION ON POLE

A- INSTALL FIXTURE ON TENON AND SECURE IT WITH SET SCREWS (X6, INCLUDED). USE PROVIDED ALLEN KEY.

B- MAKE ALL NECESSARY WIRE CONNECTIONS. USE WATERTIGHT TWIST CONNECTORS (NOT INCLUDED). CLOSE ACCESS DOOR.